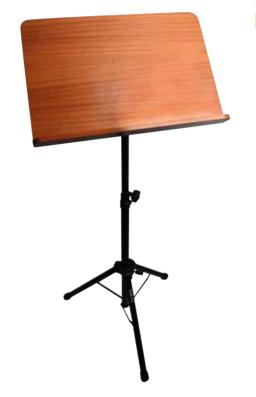

#### MS/332

- Heavy-duty orchestra sheet music stand with removable wood music holder Sheet music holder dimensions:

Width-21.7" - 55 cm Height: 14.5" - 37 cm Lip depth: 2.3" - 6 cm Height adjustment range: 29.5" to 50.8" 75 cm to 129 cm Folded height: 30.02" - 76.5 cm Weight: 9.1 lb - 4.1 kg Color: Black Metal with Cherry wood top