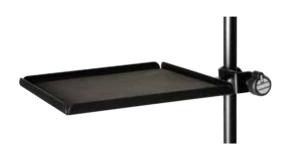

#### MS/329

- Large Clamp-on Utility Tray
- Heavy, thick metal clamp securely attaches to mast of almost any standard music stand
- Designed to keep small devices and utilities within immediate reach while performing

Tray dimensions:

Depth: 8.4" - 21.3 cm Width: 8.4" - 21.3 cm Lip height: 0.5" - 1.27 cm Clamp opening: 0.55" to 1.18"

Weight: 2.6 lb - 1.2 kg
Color: Black