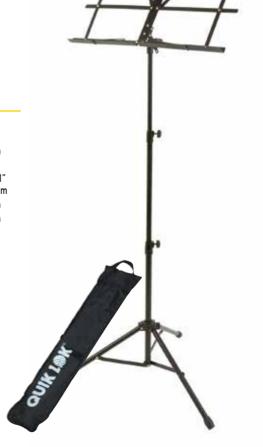

# MS/335

- Medium-weight, portable sheet music stand with nylon carrying bag (heavier version of the MS/334 sheet music stand)

Sheet music holder dimensions:

Width: 20" - 51 cm Height: 11.77" - 30 cm Bottom Lip depth: 2.3" - 2 cm Height adjustment range: 20.41" to 51.41" 52 cm to 131 cm 23.15" - 59 cm Folded Height: Diameter of leg spread: 22.37" - 57 cm

Weight: 3.3 lb - 1.5 Kg Color: Black