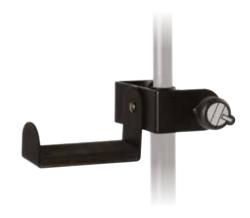

# MS/327

- Headphone holder
- Clever, safe and practical headphone holder allows musicians to keep their headphone within immediate reach when not in use, hanging it on any instrument stand or multi-media workstation, for use on stage, production studios, in the rehearsal room or at home
- Solid all-metal holder, with soft rubber foam coating on headphone support, to hold it firmly in place, carefully preserving its finish
- By means of its versatile tightening clamp, the MS327 can be securely anchored to any table top surface, and microphone/sheet music/keyboard/mixer stands of any shape and size ranging from 14 to 48 mm (0.55" to 1.89")

Headphone support width: Headphone support depth: Clamp opening: 3.9" - 10 cm 1.5" - 4 cm 0.55" to 1.89" 14 to 48 mm 0.88 lb - 0.40 kg Black

Weight: 0.88 Color: Bla