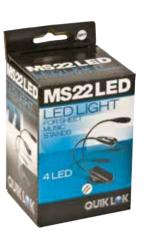

#### MS/22LED

- LED light with 4 LED's for sheet music stands

 Designed with latest LED technology, this lamp can be powered either with 3 batteries (AAA) or with USB DC power cable, both of which are included with the lamp.

- LED arms are individually adjustable to two brightness levels.
- Fully adjustable, flexible arms allow to conveniently position light beam over music desk.
- Ingeniously designed clamp allows for connection of the lamp to any music stand or table top surface up to 1" (25 mm) thick.
- This versatile, compact lamp can also be used as a reading, camping or workshop light, and is the perfect solution to illuminate your laptop.

Color:

Black