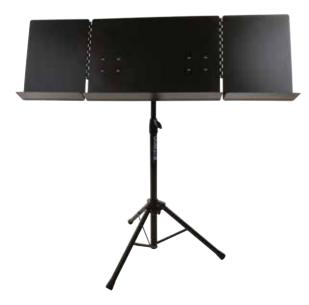

#### MS/320

- Sheet Music Stand with Foldable 3-Page Sheet Music Holder
- Manufactured using heavy duty steel tubing and high-grade hardware
- Solid zinc-alloy tripod leg base to ensure the maximum stability grade demanded by the pros
- Ävailable in scratch-resistant, non-reflective, black enamel finish

Sheet Music holder dimensions

Width: from 18.9" to 38.6" from 48 to 98 cm

 Height:
 13" - 33 cm

 Lip depth:
 2.1" - 5.5 cm

 Height adjustment range:
 from 29.5" to 50.8"

from 75 to 129 cm

Diameter of leg spread: 30" - 76 cm

Weight: 11.7 lb - 5.3 kg

Color: Black

Details of music desk connection device on MS-320

Lightweight portable sheet music stand with nylon carrying bag

Sheet Music holder dimensions

20" - 51 cm Width: Height: 11.77" - 30 cm 2.3" - 2 cm Bottom Lip depth: Height adjustment range: 20.41" to 51.41" 52 cm to 131 cm