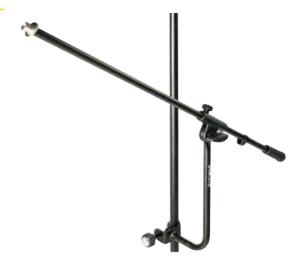

#### A/107

- Clamp-on Boom Arm Attachment
- Add microphones to your music stand without the congestion of more stands
- Perfect for micing saxophones, drums, acoustic guitars, etc.
- Rubber-tipped 8 mm lock screw will not strip-out when tightenned or scratch mic stand
- Heavy, thick metal clamp securely attaches to mast of almost any standard music stand

Boom length: Vertical pole height: Clamp opening:

Weight:

Color:

ppening: 0.55" to 1.18" 14 to 30 mm 1.6 lb - 0.72 kg Black

30" - 76.2 cm

10" - 25.4 cm