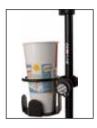

### MS/326

- Clamp-on beverage holder
- Solid metal holder for bottles, glasses, cans and cups with maximum diameter of 84 mm.
- Heavy, thick metal clamp securely attaches to microphone and sheet music stands with tubing diameter of up to 30 mm.
- Ideal performance companion, keeps your drink at immediate reach when needed!

Height: 18.2" - 8.2 cm
Diameter: 3.34" - 8.5 cm
Clamp opening: 0.55" to 1.18"
14 to 30 mm
Weight: 0.81 lb - 0.366 kg

Color:

Black