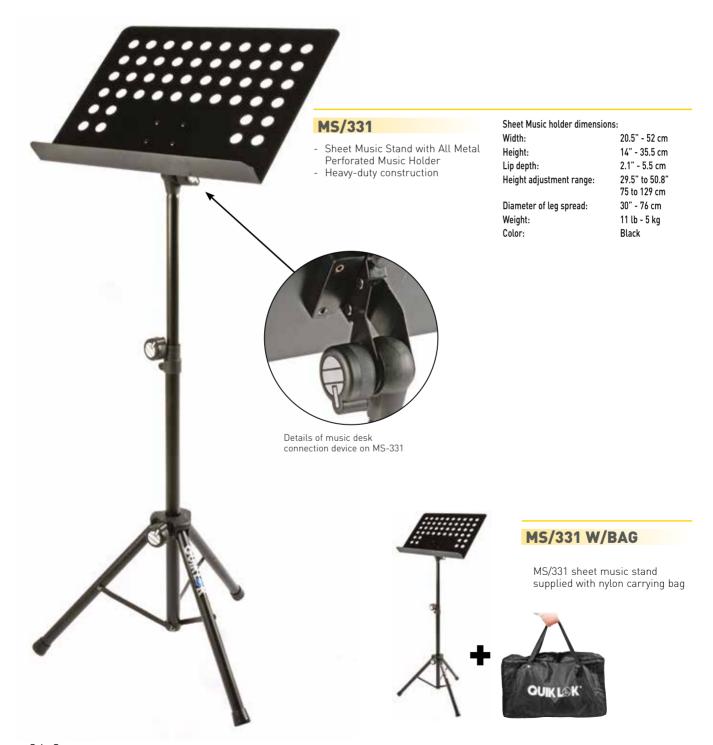

# MS/330

Sheet Music Stand with All Metal Perforated Music Holder Sheet music holder dimensions:

Folded Height:

Color:

 Width:
 18.7" - 47.5 cm

 Height:
 13.6" - 34.5 cm

 Lip depth:
 2" - 5 cm

 Height adjustment range:
 29.5" to 50.8"

 75 cm to 129 cm

30" - 76.5 cm

 $\begin{array}{ll} \mbox{Diameter of leg spread:} & 24" - 61 \mbox{ cm} \\ \mbox{Weight:} & 7.3 \mbox{ lb} - 3.3 \mbox{ Kg} \end{array}$ 

Black

Details of music desk connection device on MS-330

# **MS/330 W/BAG**

MS/330 sheet music stand supplied with nylon carrying bag