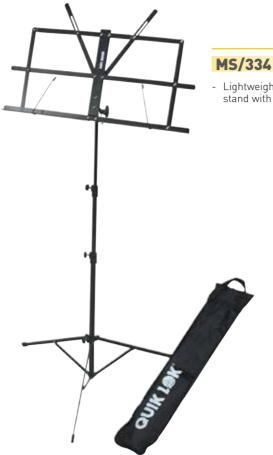

Weight: 11.7 lb - 5.3 kg

Color: Black

Details of music desk connection device on MS-320

Lightweight portable sheet music stand with nylon carrying bag

Sheet Music holder dimensions

20" - 51 cm Width: Height: 11.77" - 30 cm 2.3" - 2 cm Bottom Lip depth: Height adjustment range: 20.41" to 51.41" 52 cm to 131 cm

Folded Height: 23.15" - 59 cm Diameter of leg spread: 22.37" - 57 cm 2.2 lb - 1 Kg Weight: Color: Black