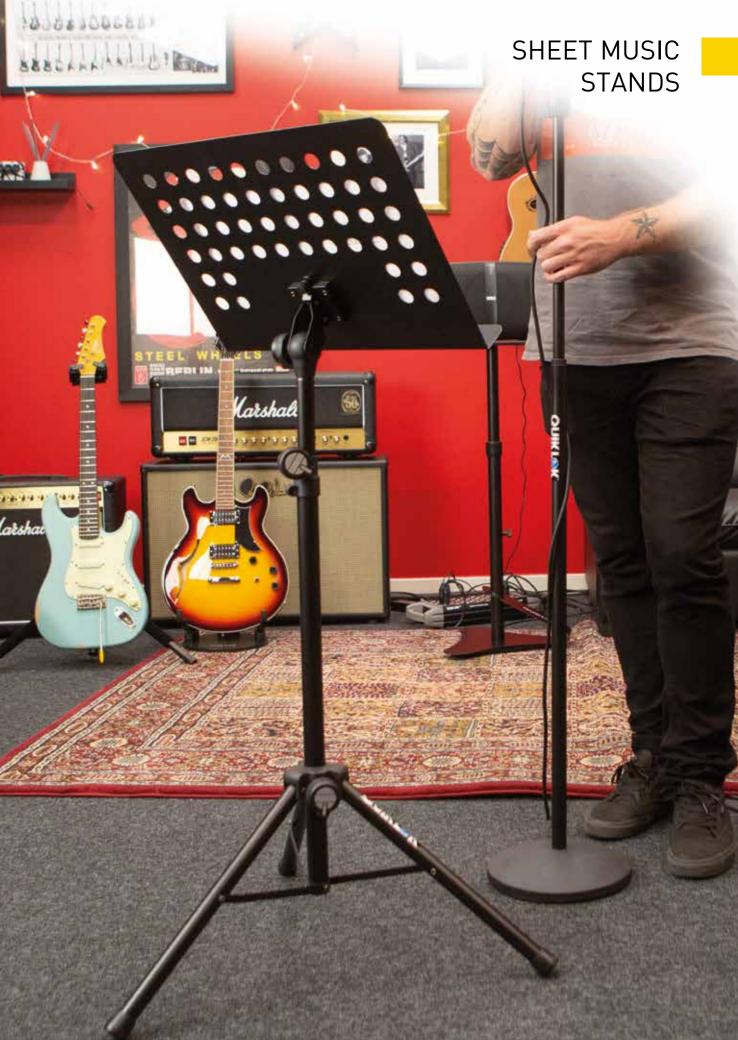

# ORCHESTRA SHEET MUSIC STANDS WITH ALL METAL PERFORATED MUSIC HOLDER

- Manufactured using heavy duty steel tubing and high-grade hardware
- Sturdy tripod leg base design ensures maximum stability and folds compact for easy transport
- Available in scratch-resistant, baked-on, non-reflective, black enamel finish