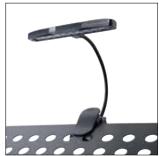

#### MS/19LED

- LED light with 10 LED's for orchestra sheet music stands.
- Designed with latest LED energyefficiency technology to ensure a 100.000 hour lifespan.
- Can be powered either by 3 batteries (AA) or through AC/ DC adapter, both of which are included with the lamp.
- Features a 20-hour battery operating time with 3 AA batteries.

- Fully adjustable, flexible arm allows to conveniently position light beam over music desk.
- Ingeniously designed clamp allows for a firm and safe connection of the lamp to any music stand and most table top surfaces.
- Power switch button offers two light level options.
- Available in elegant, subtle black finish.