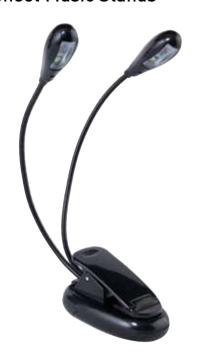

#### MS/22LED

- LED light with 4 LED's for sheet music stands

 Designed with latest LED technology, this lamp can be powered either with 3 batteries (AAA) or with USB DC power cable, both of which are included with the lamp.

- LED arms are individually adjustable to two brightness levels.
- Fully adjustable, flexible arms allow to conveniently position light beam over music desk.
- Ingeniously designed clamp allows for connection of the lamp to any music stand or table top surface up to 1" (25 mm) thick.
- This versatile, compact lamp can also be used as a reading, camping or workshop light, and is the perfect solution to illuminate your laptop.