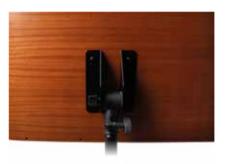

& 24" - 61 \mbox{ cm} \\ \mbox{Weight:} & 7.3 \mbox{ lb} - 3.3 \mbox{ Kg} \end{array}$ 

Black



Details of music desk connection device on MS-330

# **MS/330 W/BAG**

MS/330 sheet music stand supplied with nylon carrying bag







## **ORCHESTRA SHEET MUSIC STANDS**

- Manufactured using heavy duty steel tubing and high-grade hardware
- Available in scratch-resistant, baked-on, non-reflective, black enamel finish
- Feature removable sheet music holder



#### MS/332

- Heavy-duty orchestra sheet music stand with removable wood music holder Sheet music holder dimensions:

Width-21.7" - 55 cm Height: 14.5" - 37 cm Lip depth: 2.3" - 6 cm Height adjustment range: 29.5" to 50.8" 75 cm to 129 cm Folded height: 30.02" - 76.5 cm Weight: 9.1 lb - 4.1 kg Color: Black Metal with Cherry wood top



Details of music desk connection device on MS-332



#### MS/320

- Sheet Music Stand with Foldable 3-Page Sheet Music Holder
- Manufactured using heavy duty steel tubing and high-grade hardware
- Solid zinc-alloy tripod leg base to ensure the maximum stability grade demanded by the pros
- Ävailable in scratch-resistant, non-reflective, black enamel finish

Sheet Music holder dimensions

Width: from 18.9" to 38.6" from 48 to 98 cm

 Height:
 13" - 33 cm

 Lip depth:
 2.1" - 5.5 cm

 Height adjustment range:
 from 29.5" to 50.8"

from 75 to 129 cm

Diameter of leg spread: 30" - 76 cm

Weight: 11.7 lb - 5.3 kg

Color: Black



Details of music desk connection device on MS-320





Lightweight portable sheet music stand with nylon carrying bag

Sheet Music holder dimensions

20" - 51 cm Wid