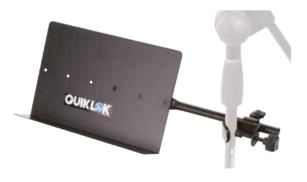

#### A/107

- Clamp-on Boom Arm Attachment
- Add microphones to your music stand without the congestion of more stands
- Perfect for micing saxophones, drums, acoustic guitars, etc.
- Rubber-tipped 8 mm lock screw will not strip-out when tightenned or scratch mic stand
- Heavy, thick metal clamp securely attaches to mast of almost any standard music stand

Boom length: Vertical pole height: Clamp opening:

Weight:

Color:

ppening: 0.55" to 1.18" 14 to 30 mm 1.6 lb - 0.72 kg Black

30" - 76.2 cm

10" - 25.4 cm