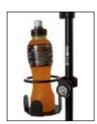

### MS/326

- Clamp-on beverage holder
- Solid metal holder for bottles, glasses, cans and cups with maximum diameter of 84 mm.
- Heavy, thick metal clamp securely attaches to microphone and sheet music stands with tubing diameter of up to 30 mm.
- Ideal performance companion, keeps your drink at immediate reach when needed!

Height: 18.2" - 8.2 cm
Diameter: 3.34" - 8.5 cm
Clamp opening: 0.55" to 1.18"
14 to 30 mm
Weight: 0.81 lb - 0.366 kg

Color:

Black