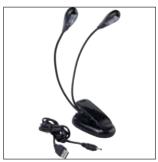

#### MS/19LED

- LED light with 10 LED's for orchestra sheet music stands.
- Designed with latest LED energyefficiency technology to ensure a 100.000 hour lifespan.
- Can be powered either by 3 batteries (AA) or through AC/ DC adapter, both of which are included with the lamp.
- Features a 20-hour battery operating time with 3 AA batteries.

- Fully adjustable, flexible arm allows to conveniently position light beam over music desk.
- Ingeniously designed clamp allows for a firm and safe connection of the lamp to any music stand and most table top surfaces.
- Power switch button offers two light level options.
- Available in elegant, subtle black finish.

Color: Black