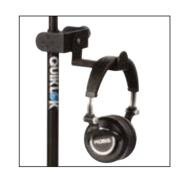

# MS/327

- Headphone holder
- Clever, safe and practical headphone holder allows musicians to keep their headphone within immediate reach when not in use, hanging it on any instrument stand or multi-media workstation, for use on stage, production studios, in the rehearsal room or at home
- Solid all-metal holder, with soft rubber foam coating on headphone support, to hold it firmly in place, carefully preserving its finish
- By means of its versatile tightening clamp, the MS327 can be securely anchored to any table top surface, and microphone/sheet music/keyboard/mixer stands of any shape and size ranging from 14 to 48 mm (0.55" to 1.89")

Headphone support width: Headphone support depth: Clamp opening: 3.9" - 10 cm 1.5" - 4 cm 0.55" to 1.89" 14 to 48 mm 0.88 lb - 0.40 kg Black

Weight: 0.88 Color: Bla