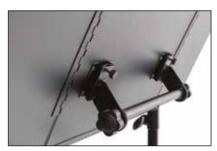

 75 cm to 129 cm

30" - 76.5 cm

 $\begin{array}{ll} \mbox{Diameter of leg spread:} & 24" - 61 \mbox{ cm} \\ \mbox{Weight:} & 7.3 \mbox{ lb} - 3.3 \mbox{ Kg} \end{array}$ 

Black

Details of music desk connection device on MS-330