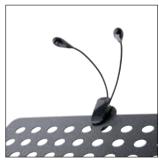

#### MS/19LED

- LED light with 10 LED's for orchestra sheet music stands.
- Designed with latest LED energyefficiency technology to ensure a 100.000 hour lifespan.
- Can be powered either by 3 batteries (AA) or through AC/ DC adapter, both of which are included with the lamp.
- Features a 20-hour battery operating time with 3 AA batteries.

- Fully adjustable, flexible arm allows to conveniently position light beam over music desk.
- Ingeniously designed clamp allows for a firm and safe connection of the lamp to any music stand and most table top surfaces.
- Power switch button offers two light level options.
- Available in elegant, subtle black finish.

Color: Black