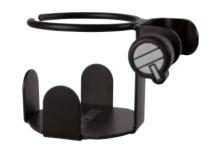

### MS/326

- Clamp-on beverage holder
- Solid metal holder for bottles, glasses, cans and cups with maximum diameter of 84 mm.
- Heavy, thick metal clamp securely attaches to microphone and sheet music stands with tubing diameter of up to 30 mm.
- Ideal performance companion, keeps your drink at immediate reach when needed!

Height: 18.2" - 8.2 cm
Diameter: 3.34" - 8.5 cm
Clamp opening: 0.55" to 1.18"
14 to 30 mm
Weight: 0.81 lb - 0.366 kg

Color:

Black