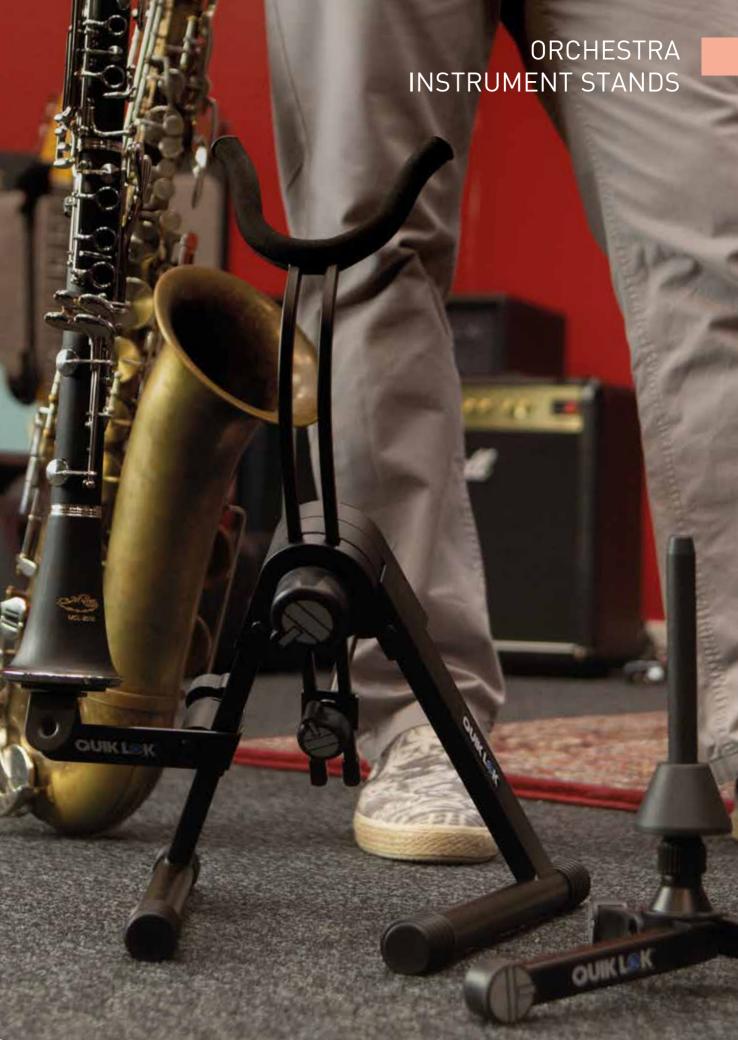

### "WI" SERIES BRASS & WOODWIND STANDS

#### WI/996

- Flute / Clarinet Stand
- Compact, pocket-sized, yet sturdy stand will accommodate flute/ clarinet instruments comfortably and securely
- The solid, all-metal construction. tripod base provides maximum stability for the instrument
- Soft, non-scratch, plastic injection moulded peg protects instrument's finish
- Unique design allows to instantly fold down the stand, detach the peg and store it within the base, for an extremely compact and handy size, easy to stow and carry around

Diameter of leg spread:

9.4" - 24 cm Set-up height: Folded size: 2.1" x 2.4" x 10" 5.4 x 6 x 25.5 cm

11.8" - 30 cm

Peg height: 4.7" - 12 cm 0.63" - 16 mm Peg diameter: Weight: 0.62 lb - 0.28 kg

Color: Black