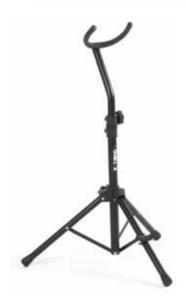

#### STB/1

- Trombone stand

Height adjustability:

Weight:

Color:

Diameter of leg spread:

74 to 110 cm 18" - 46 cm 2.9 lb - 1.3 kg Black

29.1" to 43.3"