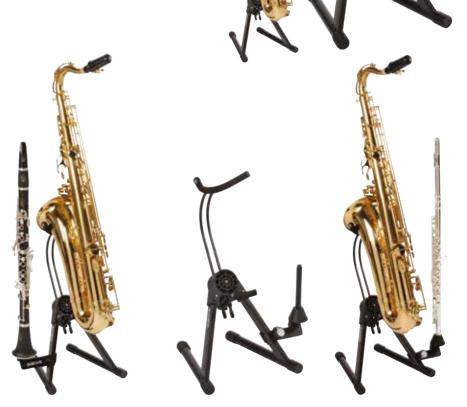

#### WI/990

- Alto / Tenor Saxophone Stand
- Sturdy "A"-shaped base ensures a stable, positive support for Alto and Tenor Saxophones
- Height adjustable yoke and backrest allow to easily and perfectly adapt to instrument's size and contour
- All instrument contact parts are covered with soft, non-marring velveteen foam coating that will hold instrument firmly in place, carefully preserving its finish
- Optional WI992 peg for Flute/ Clarinet is available to accommodate more instruments on either side of the stand
- Folds compactly for easy transport and storage
- Solid steel construction, available in scratch-resistant, non-reflective, black enamel finish

Height: 20" - 51 cm 11.4" - 29 cm Set-up width: Set-up height range: 16.1" to 20.5" 41 to 52 cm 11.2" x 6.5" x 16.5" Folded size: 28.5 x 16.5 x 42 cm Weight: 3.1 lb - 1.4 kg

Black

Color:

WI/990 saxophone stand shown complete with WI/992 optional flute/clarinet peg

#### WI/992

- Flute / Clarinet PegOptional Flute/Clarinet peg, for use with WI/990 Alto/Tenor Saxophone Stand
- Can be easily connected to either side of the stand to comfortably accommodate up to two additional flute/clarinet instruments
- Soft, non-scratch, plastic injection moulded peg protects instrument's finish

Peg height: 4.7" - 12 cm Peg diameter: 0.63" - 16 mm Weight: 0.62 lb - 0.28 kg Color: Black