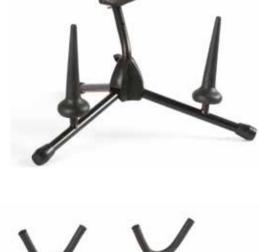

#### WI/996

- Flute / Clarinet Stand
- Compact, pocket-sized, yet sturdy stand will accommodate flute/ clarinet instruments comfortably and securely
- The solid, all-metal construction. tripod base provides maximum stability for the instrument
- Soft, non-scratch, plastic injection moulded peg protects instrument's finish
- Unique design allows to instantly fold down the stand, detach the peg and store it within the base, for an extremely compact and handy size, easy to stow and carry around

Diameter of leg spread:

9.4" - 24 cm Set-up height: Folded size: 2.1" x 2.4" x 10" 5.4 x 6 x 25.5 cm

11.8" - 30 cm

Peg height: 4.7" - 12 cm 0.63" - 16 mm Peg diameter: Weight: 0.62 lb - 0.28 kg

Color: Black