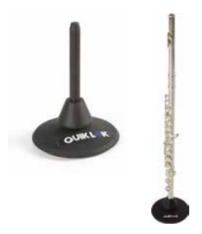

#### WI/996

- Flute / Clarinet Stand
- Compact, pocket-sized, yet sturdy stand will accommodate flute/ clarinet instruments comfortably and securely
- The solid, all-metal construction. tripod base provides maximum stability for the instrument
- Soft, non-scratch, plastic injection moulded peg protects instrument's finish
- Unique design allows to instantly fold down the stand, detach the peg and store it within the base, for an extremely compact and handy size, easy to stow and carry around

Diameter of leg spread:

9.4" - 24 cm Set-up height: Folded size: 2.1" x 2.4" x 10" 5.4 x 6 x 25.5 cm

11.8" - 30 cm

Peg height: 4.7" - 12 cm 0.63" - 16 mm Peg diameter: Weight: 0.62 lb - 0.28 kg

Color: Black