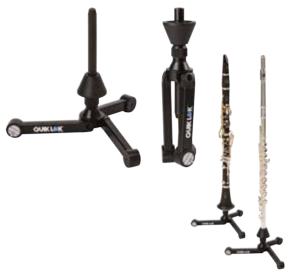

#### WI/996

- Flute / Clarinet Stand
- Compact, pocket-sized, yet sturdy stand will accommodate flute/ clarinet instruments comfortably and securely
- The solid, all-metal construction. tripod base provides maximum stability for the instrument
- Soft, non-scratch, plastic injection moulded peg protects instrument's finish
- Unique design allows to instantly fold down the stand, detach the peg and store it within the base, for an extremely compact and handy size, easy to stow and carry around

Diameter of leg spread:

9.4" - 24 cm Set-up height: Folded size: 2.1" x 2.4" x 10" 5.4 x 6 x 25.5 cm

11.8" - 30 cm

Peg height: 4.7" - 12 cm 0.63" - 16 mm Peg diameter: Weight: 0.62 lb - 0.28 kg

Color: Black

#### WI/992

- Flute / Clarinet PegOptional Flute/Clarinet peg, for use with WI/990 Alto/Tenor Saxophone Stand
- Can be easily connected to either side of the stand to comfortably accommodate up to two additional flute/clarinet instruments
- Soft, non-scratch, plastic injection moulded peg protects instrument's finish

Peg height: 4.7" - 12 cm Peg diameter: 0.63" - 16 mm Weight: 0.62 lb - 0.28 kg Color: Black