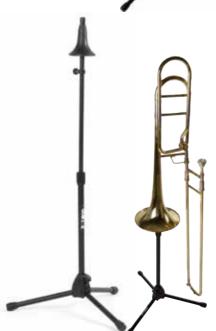

#### WI/993

- Trombone Stand
- Stylish, sturdy trombone stand with height adjustable spring cushioned bell cup
- The solid, all-metal construction, tripod base provides maximum stability for the instrument
- Soft, non-scratch, plastic injection moulded bell cup protects instrument's finish
- Unique base design allows to instantly fold down the stand to a compact and handy size, easy to store and carry around
- Available in scratch-resistant, non-reflective, black enamel finish

Diameter of leg spread: Stand height adjustability: 27.5" to 41.7"

28.3" - 72 cm 70 to 106 cm

22.4" to 36.6" Bell cup height range: 57 to 93 cm

Folded size: 3.7"x3.7"x40.5" 9.5x9.5x103 cm

Weight: 3.28 lb - 1.48 kg Color: Black