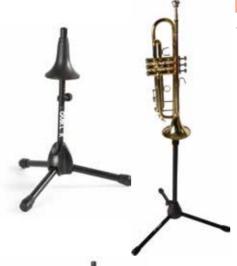

### WI/994

- Trumpet / Cornet Stand
- Compact trumpet/cornet stand with height adjustable spring cushioned bell cup.
- The solid, all-metal construction, tripod base provides maximum stability for the instrument
- Soft, non-scratch, plastic injection moulded bell cup protects instrument's finish
- Unique base design allows to instantly fold down the stand to a compact and handy size, easy to store and carry around
- Available in scratch-resistant, non-reflective, black enamel finish

Diameter of leg spread: Stand fixed height: Bell cup height range:

15.5" - 39.5 cm 7.1" to 10.4" 18 to 26.5 cm

20.5" - 52 cm

Folded size: 3.7" x 3.7" x 17.7"

9.5 x 9.5 x 45 cm

Weight: 1.62 lb - 0.73 kg Color: Black