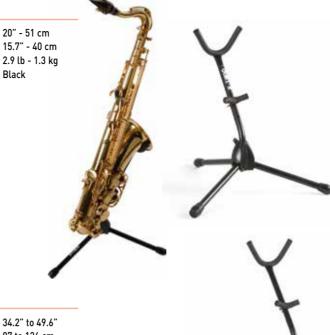

#### SSA-T/1

- Alto / Tenor Sax stand

Height:

Diameter of leg spread: Weight: Color:

20" - 51 cm 15.7" - 40 cm 2.9 lb - 1.3 kg

Black