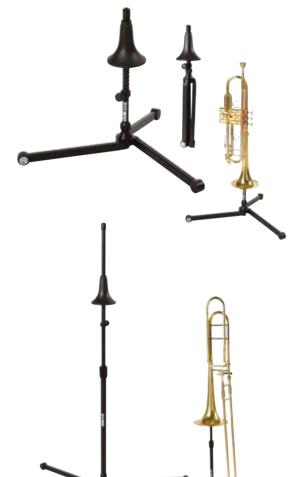

### WI/994

- Trumpet / Cornet Stand
- Compact trumpet/cornet stand with height adjustable spring cushioned bell cup.
- The solid, all-metal construction, tripod base provides maximum stability for the instrument
- Soft, non-scratch, plastic injection moulded bell cup protects instrument's finish
- Unique base design allows to instantly fold down the stand to a compact and handy size, easy to store and carry around
- Available in scratch-resistant, non-reflective, black enamel finish

Diameter of leg spread: Stand fixed height: Bell cup height range:

15.5" - 39.5 cm 7.1" to 10.4" 18 to 26.5 cm

20.5" - 52 cm

Folded size: 3.7" x 3.7" x 17.7"

9.5 x 9.5 x 45 cm

Weight: 1.62 lb - 0.73 kg Color: Black

#### WI/993

- Trombone Stand
- Stylish, sturdy trombone stand with height adjustable spring cushioned bell cup
- The solid, all-metal construction, tripod base provides maximum stability for the instrument
- Soft, non-scratch, plastic injection moulded bell cup protects instrument's finish
- Unique base design allows to instantly fold down the stand to a compact and handy size, easy to store and carry around
- Available in scratch-resistant, non-reflective, black enamel finish

Diameter of leg spread: Stand height adjustability: 27.5" to 41.7"

28.3" - 72 cm 70 to 106 cm

22.4" to 36.6" Bell cup height range: 57 to 93 cm

Folded size: 3.7"x3.7"x40.5" 9.5x9.5x103 cm

Weight: 3.28 lb - 1.48 kg Color: Black