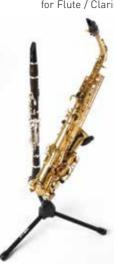

#### SF-C/1

- Flute / Clarinet / Soprano Sax peg

7.5" - 19 cm Height: Base Diameter: 5.2" - 13 cm 2.5 lb - 1.15 kg Weight: Color: Black