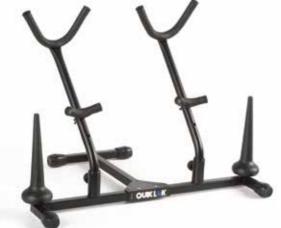

### SSA-T+FC/4

- Double Alto / Tenor Sax stand with 2 pegs for Flute / Clarinet / Soprano Sax 

 Height:
 15.7" - 40 cm

 Weight:
 4.4 lb - 2 kg

 Color:
 Black