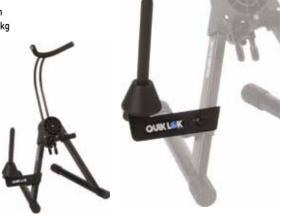

#### WI/996

- Flute / Clarinet Stand
- Compact, pocket-sized, yet sturdy stand will accommodate flute/ clarinet instruments comfortably and securely
- The solid, all-metal construction. tripod base provides maximum stability for the instrument
- Soft, non-scratch, plastic injection moulded peg protects instrument's finish
- Unique design allows to instantly fold down the stand, detach the peg and store it within the base, for an extremely compact and handy size, easy to stow and carry around

Diameter of leg spread:

9.4" - 24 cm Set-up height: Folded size: 2.1" x 2.4" x 10" 5.4 x 6 x 25.5 cm

11.8" - 30 cm

Peg height: 4.7" - 12 cm 0.63" - 16 mm Peg diameter: Weight: 0.62 lb - 0.28 kg

Color: Black